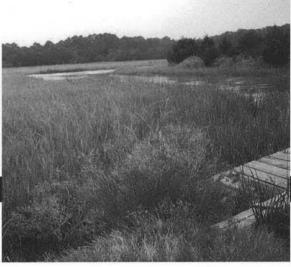

Establishment of Forbs in Cattle Dungpats in Vegetation Gaps in a Degraded Sagebrush Community Matthew J. Shinderman and Christopher A. Call

This saltwater cordgrass marsh at Sapelo Island, Georgia is flourishing, 40 years after its tidal connection was restored. Author Christopher Craft studied this site and others along the Atlantic Coast and found that C:N ratios are excellent indicators of whether wetland functions have returned to restored saltwater marshes. His report begins on page 89. Photo by Christopher A. Craft